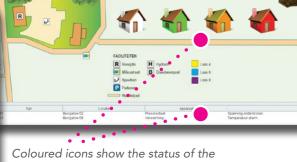

Bengatewa Dengatewa Bengatewa Dengatewa Dengat

accommodations. Alarms become vissible and are sent by text message or e-mail.