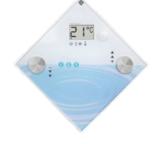

### Timer Thermostat

An energy saving thermostat that can be set remotely. Presence detection on the thermostat ensures that the accommodation is never heated unnecessarily.

This ensures energy savings of 26% on average.